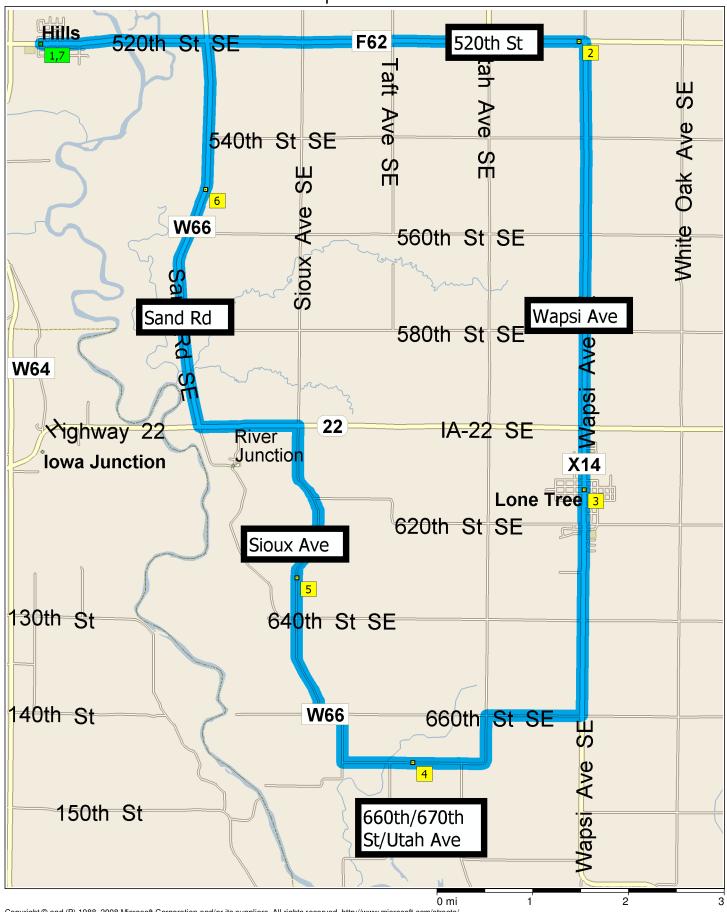

Lone Tree Loop from Hills - 27.5 miles

Copyright © and (P) 1988–2008 Microsoft Corporation and/or its suppliers. All rights reserved. http://www.microsoft.com/streets/
Certain mapping and direction data © 2008 NAVTEQ. All rights reserved. The Data for areas of Canada includes information taken with permission from Canadian authorities, including: ©
Her Majesty the Queen in Right of Canada, © Queen's Printer for Ontario. NAVTEQ and NAVTEQ ON BOARD are trademarks of NAVTEQ. © 2008 Tele Atlas North America, Inc. All rights reserved. Tele Atlas and Tele Atlas North America are trademarks of Tele Atlas, Inc. © 2008 by Applied Geographic Systems. All rights reserved.