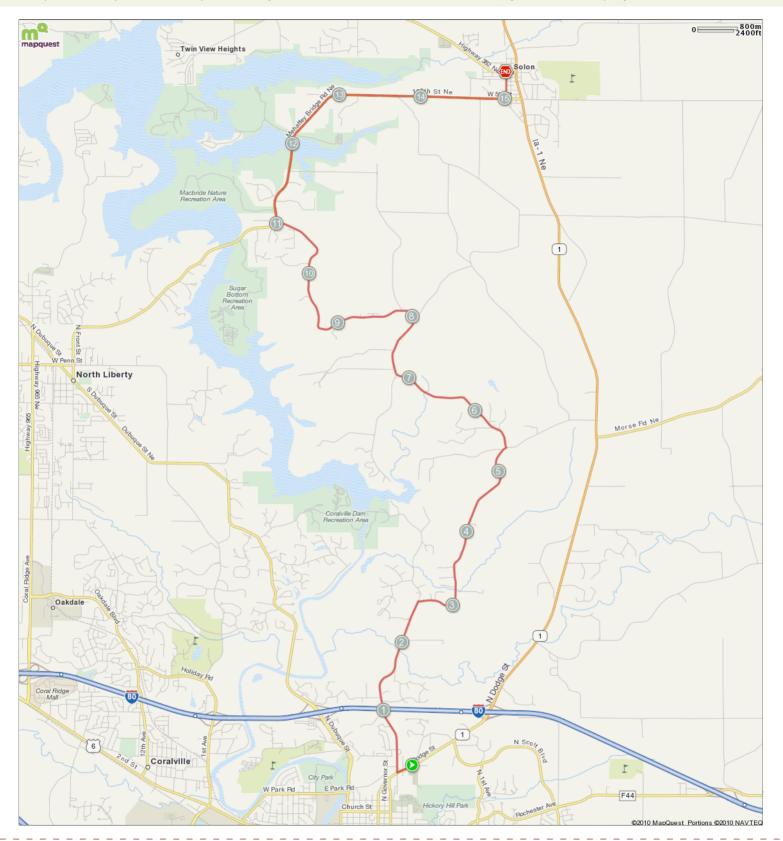

## **₼**MapMy**Ride**

ROUTE DESCRIPTION:
This is a one way route from Iowa City to Solon. Starts at the Hy Vee on North Dodge St and finishes in downtown Solon. Route takes Prairie Du Chien, Sugar Bottom Rd and Mehaffey Bridge Rd to Solon.

## ROUTE: Iowa City to Solon from North Dodge Hy Vee 15 miles DISTANCE: [1]15.35 mi LOCATED: Iowa City, Iowa

ROUTE DESCRIPTION:
This is a one way route from Iowa City to Solon. Starts at the Hy Vee on North Dodge St and finishes in downtown Solon. Route tak

| Notes    |            |                       |                                                                                                                         |
|----------|------------|-----------------------|-------------------------------------------------------------------------------------------------------------------------|
| AT       |            | FOR                   | NOTES                                                                                                                   |
| 0.01 mi. | <b>()</b>  | 1076ft                | Town of IOWA CITY. Start at Hy Vee parking lot on North Dodge St. From the parking lot proceed RIGHT on North Dodge St. |
| 0.21 mi. |            | 1 <b>mi</b> 118ft     | Turn RIGHT on N Summit St (Prairie Du Chien Rd).                                                                        |
| 1.23 mi. | <b>(i)</b> | 1 <b>mi</b><br>2040ft | No Marker                                                                                                               |
| 2.62 mi. |            | 2 <b>mi</b><br>4028ft | Turn RIGHT on to Newport Rd (F8W).                                                                                      |
| 5.38 mi. | •          | 2 <b>mi</b><br>2854ft | Turn LEFT on to Sugar Bottom Rd.  The New Newport Cemetery is at this intersection.                                     |
| 7.92 mi. | <b>①</b>   | 1 <b>mi</b><br>1345ft | No Marker                                                                                                               |
| 9.18 mi. | <b>(i)</b> | 1 <b>mi</b><br>4525ft | No Marker                                                                                                               |
|          |            |                       |                                                                                                                         |

| kes Prairie Du Chien, Sugar Bottom Rd and Mehaffey Bridge Rd to Solon. |           |                       |                                                                                                                                        |  |
|------------------------------------------------------------------------|-----------|-----------------------|----------------------------------------------------------------------------------------------------------------------------------------|--|
| Notes                                                                  |           |                       |                                                                                                                                        |  |
| AT                                                                     |           | FOR                   | NOTES                                                                                                                                  |  |
| 11.04 mi.                                                              | <b>()</b> | 3 <b>mi</b><br>3144ft | Turn RIGHT on to Mehaffey Bridge Rd (F28).                                                                                             |  |
|                                                                        |           |                       | Continue STRAIGHT on 180th St (Mehaffey Bridge Rd) at Racine Ave.                                                                      |  |
| 14.63 mi.                                                              | •         | 2318ft                | Racine Ave can be an alternate way of getting to Main St Solon on the West side by the Elementary School.                              |  |
|                                                                        |           |                       | Solon High School is at the intersection with 180th St and Racine Ave.                                                                 |  |
| 15.07 mi.                                                              |           | 1839ft                | Turn LEFT on to Iowa St.                                                                                                               |  |
| 15.42 mi.                                                              | END       | -                     | Town of SOLON. Intersection of Iowa St<br>and Main St (Hwy 382) downtown<br>Solon. Numerous pit stop options along<br>Main St: grocery |  |
|                                                                        |           |                       | ŭ .                                                                                                                                    |  |
|                                                                        |           |                       |                                                                                                                                        |  |
|                                                                        |           |                       |                                                                                                                                        |  |
|                                                                        |           |                       |                                                                                                                                        |  |
|                                                                        |           |                       |                                                                                                                                        |  |
|                                                                        |           |                       |                                                                                                                                        |  |
|                                                                        |           |                       |                                                                                                                                        |  |
|                                                                        |           |                       |                                                                                                                                        |  |
|                                                                        |           |                       |                                                                                                                                        |  |
|                                                                        |           |                       |                                                                                                                                        |  |