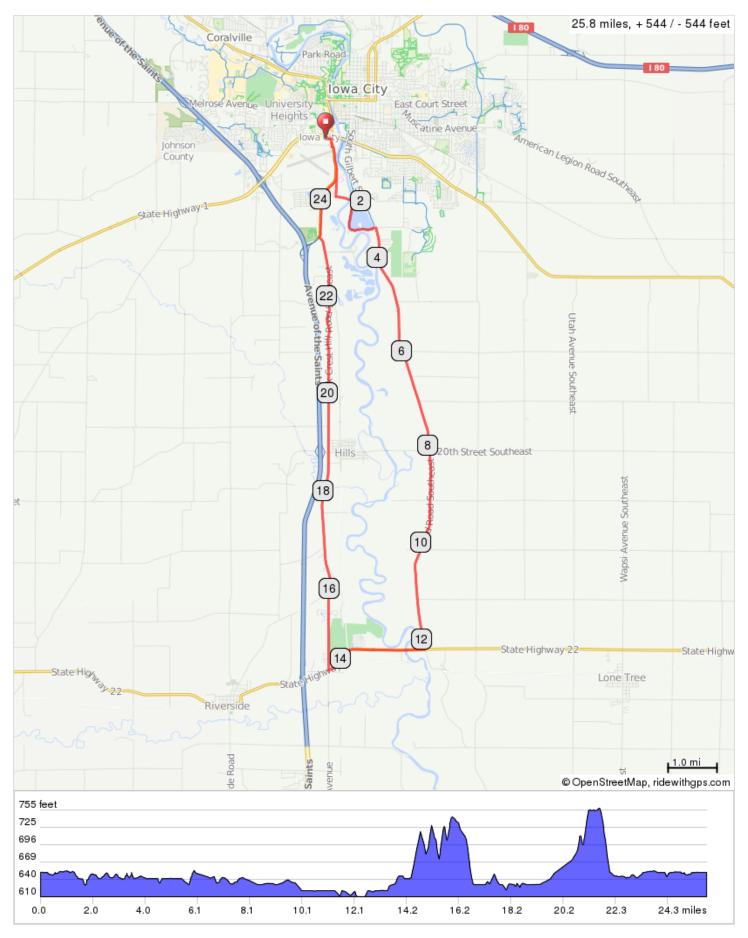

## Carl and Ernies South Loop - 25 mile

## Carl and Ernies South Loop - 25 mile

| 0.0  | -             | Start of route                                                |
|------|---------------|---------------------------------------------------------------|
| 0.1  | 1             | Meet near Carl and Ernies or Fin and Feather                  |
| 0.3  | $\rightarrow$ | R onto S Riverside Dr                                         |
| 1.4  | <b>←</b>      | L onto McCollister Blvd                                       |
| 2.0  | $\rightarrow$ | R and ride around Terry Trueblood Lake, then R onto Sand Road |
| 12.5 | $\rightarrow$ | R onto IA-22 W                                                |
| 14.7 | $\rightarrow$ | R onto Vine Ave                                               |
| 23.5 | $\rightarrow$ | R to stay on Oak Crest Hill Rd SE                             |
| 25.5 | <b>←</b>      | L onto Ruppert Rd                                             |
| 25.7 | <b>←</b>      | End of route.                                                 |
| 25.8 | <b>&gt;</b>   | End of route                                                  |