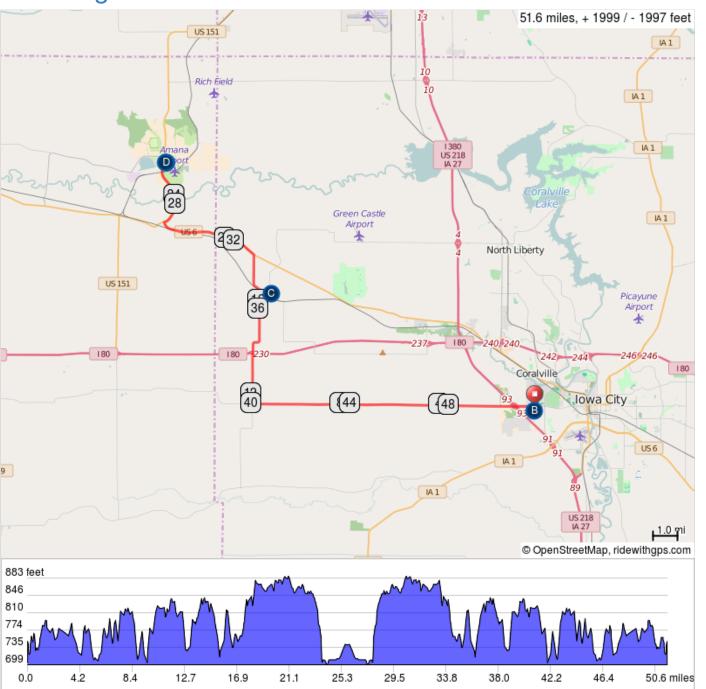

## West High School to Oxford and Amana 52 miles

## West High School to Oxford and Amana 52 miles

| 1.  | 0.0  | -             | Start of route                                       |
|-----|------|---------------|------------------------------------------------------|
| 2.  | 0.0  | <b>←</b>      | Meet at West High. Exit to Melrose Ave and L         |
| 3.  | 1.6  | 1             | Continue onto Iwv Rd SW                              |
| 4.  | 11.6 | $\rightarrow$ | R onto Black Hawk Ave SW                             |
| 5.  | 16.0 | $\rightarrow$ | R onto 295th St                                      |
| 6.  | 16.4 | <b>←</b>      | Slight L onto S Augusta Ave and through Oxford.      |
| 7.  | 16.7 | <b>←</b>      | L onto Wilson St                                     |
| 8.  | 17.0 | 1             | Continue onto Black Hawk Ave NW                      |
| 9.  | 18.7 | <b>←</b>      | L onto US-6 W                                        |
| 10. | 22.7 | $\rightarrow$ | R onto US-151 N                                      |
| 11. | 25.6 | <b>→</b>      | R onto 220th trail and enjoy your foodstop in Amana. |

25.6 miles. +1318/-1325 feet

| 12. | 25.8 | <b>←</b>      | Exit back on 220th st and L onto Hwy 151/W Ave. |
|-----|------|---------------|-------------------------------------------------|
| 13. | 28.9 | <b>←</b>      | L onto US-6 E                                   |
| 14. | 32.9 | $\rightarrow$ | R onto Black Hawk Ave NW                        |
| 15. | 34.6 | 1             | Continue onto W Wilson St                       |
| 16. | 34.9 | $\rightarrow$ | R onto N Augusta Ave                            |
| 17. | 35.2 | 1             | Continue onto 295th St NE/Hawkeye Dr            |
| 18. | 35.5 | <b>←</b>      | L onto Black Hawk Ave NW                        |
| 19. | 37.3 | $\rightarrow$ | Keep R to stay on Black Hawk Ave NW             |
| 20. | 40.0 | <b>←</b>      | L onto Iwv Rd SW                                |
| 21. | 50.1 | 1             | Continue onto Melrose Ave                       |
| 22. | 51.4 | <b>→</b>      | R at Hawkeye Park Rd and back to West High.     |
| 23. | 51.6 | Þ             | End of route                                    |

26.0 miles. +1307/-1305 feet