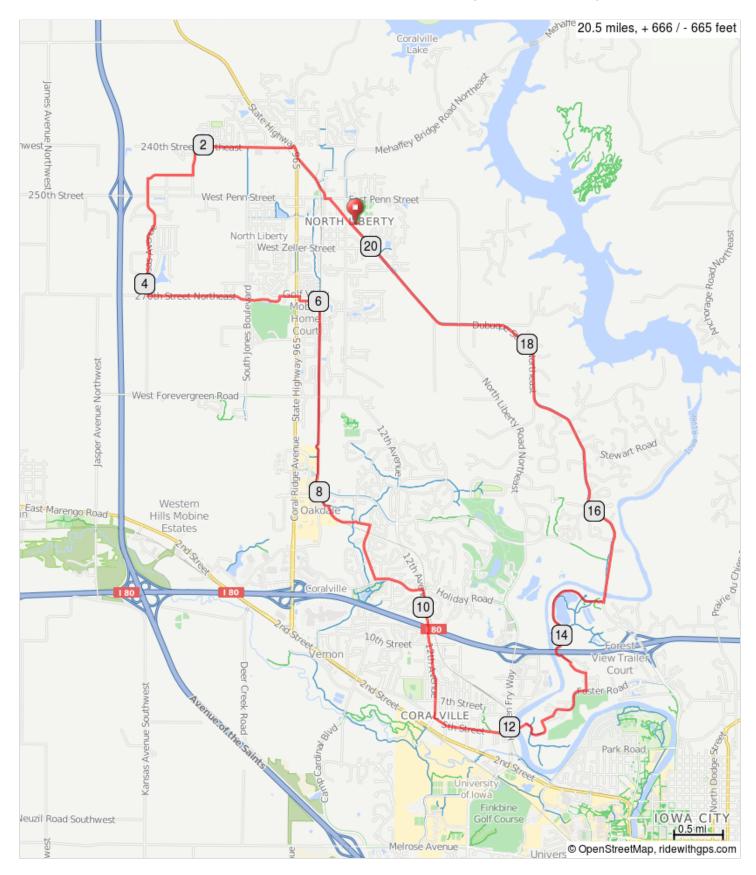

## North Liberty and CoralvilleTrails Loop 21 mi

Penn Meadows Park through N. Liberty and south on the trail to Oakdale campus and Lynncrest St, then 5th st to Iowa River Power Co. Cross the Iowa River, then under the interstate to Waterworks Park and back to N. Liberty on the Dubuque St Trail.

## North Liberty and CoralvilleTrails Loop 21 mi

| 1.  | 0.0 |               | Start of route                            |
|-----|-----|---------------|-------------------------------------------|
| 2.  | 0.1 | $\rightarrow$ | Slight R onto N Dubuque<br>St/Old Hwy 218 |
| 3.  | 0.4 | ~             | L onto 250th St/W Penn St                 |
| 4.  | 0.5 | $\rightarrow$ | R onto N Dubuque St/Old<br>Hwy 218        |
| 5.  | 1.1 | ~             | L onto W 240th St NE                      |
| 6.  | 2.1 | ~             | L onto Alexander Way                      |
| 7.  | 2.4 | $\rightarrow$ | R onto Nick Dr                            |
| 8.  | 2.9 | ~             | L onto N Kansas Ave                       |
| 9.  | 4.1 | ~             | L onto St Andrews Dr                      |
| 10. | 5.4 | $\rightarrow$ | R onto Fairview Ln                        |
| 11. | 5.6 | 1             | Continue onto Golfview Ct                 |
| 12. | 5.6 | $\rightarrow$ | R onto Golf View Dr                       |
| 13. | 5.9 | $\rightarrow$ | R onto N Ridge Trail                      |
| 14. | 7.9 | $\rightarrow$ | R to stay on N Ridge Trail                |
| 15. | 8.1 | Ť             | Continue on Old Hospital<br>Rd            |
| 16. | 8.2 | ~             | L onto Old Hospital Rd                    |

8.2 miles. +231/-217 feet

| 30. | 20.3 | $\rightarrow$ | Sharp R at E Cherry St |
|-----|------|---------------|------------------------|
| 31. | 20.5 |               | End of route           |

| 17. | 8.5  | $\rightarrow$ | R onto Oakdale Rd                                      |
|-----|------|---------------|--------------------------------------------------------|
| 18. | 8.6  | $\rightarrow$ | R onto Lynncrest Dr                                    |
| 19. | 9.2  | ←             | L onto Holiday Rd                                      |
| 20. | 9.7  | 1             | At the traffic circle, 1st exit onto 12th Ave          |
| 21. | 11.0 | ←             | L onto 5th St                                          |
| 22. | 11.9 | 1             | Continue across the bridge over Iowa River             |
| 23. | 12.2 | ~             | Slight L toward McCleary<br>Ln                         |
| 24. | 12.4 | 1             | Continue onto McCleary<br>Ln                           |
| 25. | 12.4 | 1             | Continue onto Foster Rd                                |
| 26. | 13.2 | ←             | L onto Mackinaw Dr                                     |
| 27. | 13.3 | ~             | L onto Manitou Trail                                   |
| 28. | 13.5 | ¢             | Continue under the<br>interstate to Waterworks<br>Park |
| 29. | 14.9 | ~             | L onto Dubuque St NE and back to North Liberty         |

6.7 miles. +289/-431 feet

\_ \_ \_ \_ \_ \_ \_ \_ \_