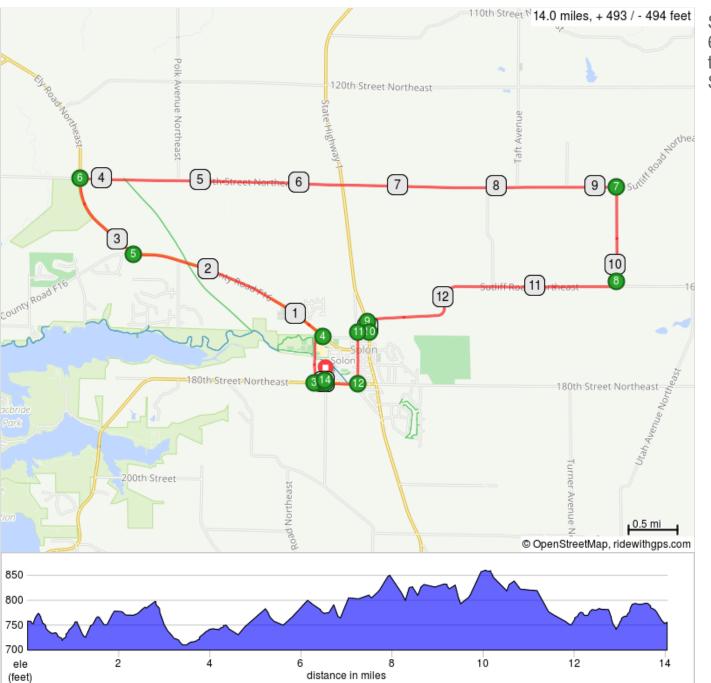

## Solon Short Loop 14 miles

Start at Solon High School, 600 5th St. Solon. Ride a loop to the west, north, and back to Solon on Sutliff Road.

## Solon Short Loop 14 miles

| Num | Туре | Dist | Note                                                                      |
|-----|------|------|---------------------------------------------------------------------------|
| 1.  |      | 0.0  | Start of route                                                            |
| 2.  | →    | 0.1  | Ride starts at Solon High School. Exit to the R onto 180th St NE/W 5th St |
| 3.  | →    | 0.1  | R onto Racine Ave NE                                                      |
| 4.  | +    | 0.7  | L onto Hwy 382 NE                                                         |
| 5.  | →    | 2.8  | Slight R onto Ely Rd NE                                                   |
| 6.  | →    | 3.8  | R onto 140th St NE                                                        |
| 7.  | →    | 9.2  | R onto Sutliff Rd NE                                                      |
| 8.  | →    | 10.2 | Slight R to stay on Sutliff Rd NE                                         |
| 9.  | +    | 12.9 | L onto N Market St                                                        |
| 10. | →    | 13.0 | R onto E Rock St                                                          |
| 11. | +    | 13.2 | L onto N Iowa St                                                          |

| Num | Туре | Dist | Note                                              |
|-----|------|------|---------------------------------------------------|
| 12. | →    | 13.7 | R onto 180th St NE/E 5th St                       |
| 13. | →    | 14.0 | R onto Racine Ave NE and back to the High School. |
| 14. | 8    | 14.0 | End of route                                      |