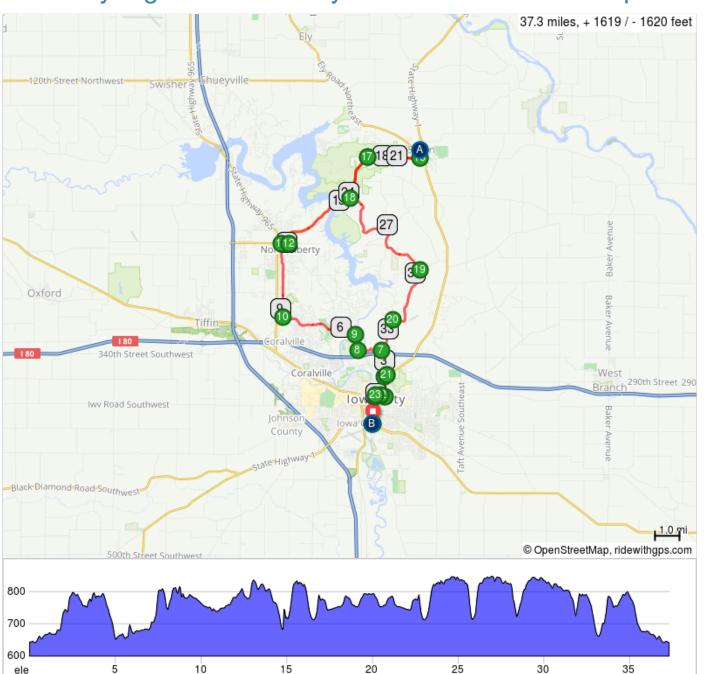

## Iowa City Big Grove Brewery to Solon Brew Pub Loop 38 miles

distance in miles

(feet)

Ride starts at Hamm's Home and Hearth 1134 S Gilbert St, Iowa City, Ride to North

and Hearth 1134 S Gilbert St, Iowa City. Ride to North Liberty and Solon with a stop at Big Grove Brewery. Then back on Sugar Bottom Road, Newport, Prarie Du Chien, Gilbert to Big Grove Brewery in Iowa City

- A. Big Grove Brew Pub
- B. Big Grove Brewery

## Iowa City Big Grove Brewery to Solon Brew Pub Loop 38 miles

| Num | Туре | Dist | Note                                                                       |
|-----|------|------|----------------------------------------------------------------------------|
| 1.  |      | 0.0  | Start of route                                                             |
| 2.  | +    | 0.0  | Ride starts at Big Grove Brewery in Iowa<br>City. Exit L onto S Gilbert St |
| 3.  | ⇒    | 1.2  | R onto E Jefferson St                                                      |
| 4.  | +    | 1.5  | L onto N Governor St                                                       |
| 5.  | →    | 2.4  | R onto N Dodge St                                                          |
| 6.  | +    | 2.5  | L onto Prairie Du Chien Rd/N Summit St                                     |
| 7.  | +    | 3.5  | L onto Linder Rd NE                                                        |
| 8.  | →    | 4.7  | R onto Dubuque St Trail                                                    |
| 9.  | +    | 5.4  | L onto E Oakdale Blvd                                                      |
| 10. | →    | 8.7  | R onto N Ridge Trail                                                       |
| 11. | →    | 11.7 | R onto 250th St/W Penn St                                                  |

| Num | Туре | Dist | Note                                                                                            |
|-----|------|------|-------------------------------------------------------------------------------------------------|
| 12. | +    | 12.1 | L onto N Front St/ Mehaffy Bridge Road.                                                         |
| 13. | 1    | 17.3 | Continue straight onto 180th St NE and continue to Solon.                                       |
| 14. | +    | 19.5 | L onto S Iowa St                                                                                |
| 15. | 1    | 19.8 | Stop at Big Grove Brew Pub in Solon. When leaving Big Grove, retrace back towards Lake McBride. |
| 16. | →    | 20.1 | R onto 180th St NE/E 5th St                                                                     |
| 17. | ↑    | 22.2 | Continue onto Mehaffey Bridge Rd NE                                                             |
| 18. | +    | 24.2 | L onto Sugar Bottom Rd NE                                                                       |
| 19. | ⇒    | 29.8 | R onto Newport Rd NE                                                                            |
| 20. | +    | 32.5 | L onto Prairie Du Chien Rd NE                                                                   |
| 21. | →    | 34.9 | R onto N Dodge St                                                                               |

23.2 miles. +1061/-1052 feet

\_ \_ \_ \_ \_

\_ \_ \_ \_ \_ \_ \_ \_ \_ \_ \_ \_

11.7 miles. +520/-400 feet

| Num | Туре | Dist | Note                                |
|-----|------|------|-------------------------------------|
| 22. | →    | 35.8 | R onto E Market St                  |
| 23. | +    | 36.1 | L onto N Gilbert St                 |
| 24. | →    | 37.3 | R at E 3rd St to Big Grove Brewery. |
| 25. |      | 37.3 | End of route                        |