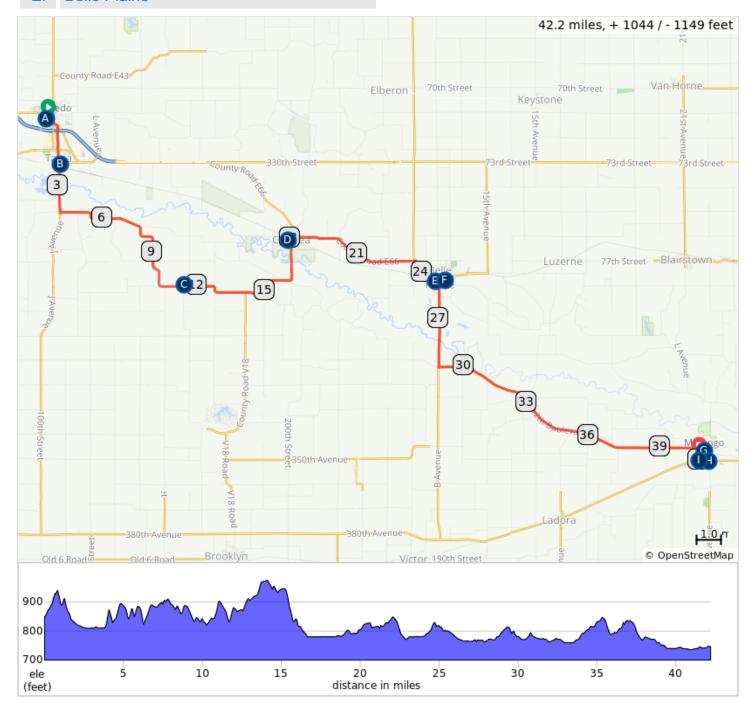

## 2020 TGIS Day 2 - 42 miles

| A. Designer | Inn and Suites |
|-------------|----------------|
|-------------|----------------|

- B. Tama
- C. Haven
- D. Chelsea
- E. Belle Plaine

- F. Franklin Park Rest Stop
- G. Marengo
- H. Lucky 6 Lanes Lunch Stop
- I. Casey's

## 2020 TGIS Day 2 - 42 miles

| Num | Dist | Next | Туре | Note                                                                             |
|-----|------|------|------|----------------------------------------------------------------------------------|
| 1.  | 0.0  | 0.0  | •    | Start of route                                                                   |
| 2.  | 0.0  | 0.5  |      | Exit R onto<br>Business Hwy<br>30                                                |
| 3.  | 0.5  | 1.6  |      | R onto S<br>Broadway St/<br>McClellan St                                         |
| 4.  | 2.1  | 0.1  |      | L onto W 3rd St                                                                  |
| 5.  | 2.2  | 1.9  |      | R onto State<br>St/Hwy 63                                                        |
| 6.  | 4.1  | 10.1 |      | L onto 350th<br>St/Hwy E64                                                       |
| 7.  | 14.1 | 3.4  |      | Continuestraig<br>ht onto Co Rd<br>V18                                           |
| 8.  | 17.6 | 0.5  |      | V18 becomes T Ave and then Station St. Continue onto Station St and into Chelsea |
| 9.  | 18.0 | 0.5  |      | R onto Irish St                                                                  |
| 10. | 18.5 | 4.9  |      | Continue onto<br>Hwy E66                                                         |