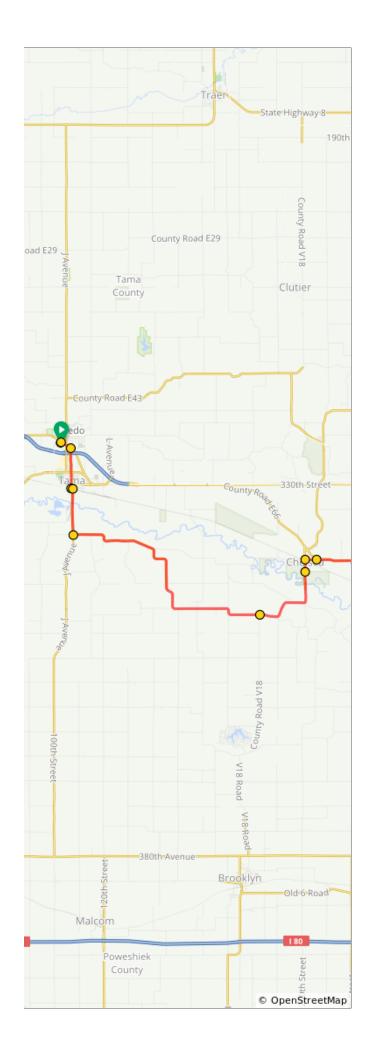

## 2020 TGIS Day 2 - 42 miles

| A. Designer | Inn and Suites |
|-------------|----------------|
|-------------|----------------|

- B. Tama
- C. Haven
- D. Chelsea
- E. Belle Plaine

- F. Franklin Park Rest Stop
- G. Marengo
- H. Lucky 6 Lanes Lunch Stop
- I. Casey's

## 2020 TGIS Day 2 - 42 miles

| Num | Dist | Next | Туре | Note                                                                             |
|-----|------|------|------|----------------------------------------------------------------------------------|
| 1.  | 0.0  | 0.0  | •    | Start of route                                                                   |
| 2.  | 0.0  | 0.5  |      | Exit R onto<br>Business Hwy<br>30                                                |
| 3.  | 0.5  | 1.6  |      | R onto S<br>Broadway St/<br>McClellan St                                         |
| 4.  | 2.1  | 0.1  |      | L onto W 3rd St                                                                  |
| 5.  | 2.2  | 1.9  |      | R onto State<br>St/Hwy 63                                                        |
| 6.  | 4.1  | 10.1 |      | L onto 350th<br>St/Hwy E64                                                       |
| 7.  | 14.1 | 3.4  |      | Continuestraig<br>ht onto Co Rd<br>V18                                           |
| 8.  | 17.6 | 0.5  |      | V18 becomes T Ave and then Station St. Continue onto Station St and into Chelsea |
| 9.  | 18.0 | 0.5  |      | R onto Irish St                                                                  |
| 10. | 18.5 | 4.9  |      | Continue onto<br>Hwy E66                                                         |

| Num | Dist | Next | Туре | Note                                                                                      |
|-----|------|------|------|-------------------------------------------------------------------------------------------|
| 11. | 23.4 | 1.3  |      | R onto IA-21 S<br>and into Belle<br>Plaine.                                               |
| 12. | 24.7 | 0.1  |      | R onto 7th Ave                                                                            |
| 13. | 24.8 | 0.2  |      | L onto 11th St                                                                            |
| 14. | 25.1 | 0.1  |      | R onto 10th<br>Ave and stop at<br>Franklin Park<br>on your L for<br>our Rest Stop         |
| 15. | 25.1 | 0.2  |      | Exit Rest Stop<br>L and back<br>onto 10th Ave.<br>Bathrooms are<br>on the<br>immediate R. |
| 16. | 25.4 | 0.2  |      | R onto 8th St                                                                             |
| 17. | 25.6 | 3.3  |      | L onto 7th Ave/<br>Hwy 21.                                                                |
| 18. | 28.9 | 11.6 |      | L onto IA-212 E                                                                           |
| 19. | 40.5 | 0.5  |      | Continue onto<br>South St and<br>into Marengo.                                            |
| 20. | 41.0 | 0.5  |      | R onto Eastern<br>Ave                                                                     |
| 21. | 41.5 | 0.0  |      | R onto Hwy 6<br>Trail                                                                     |
| 22. | 41.5 | 0.0  |      | L to Lucky 6<br>Lanes for<br>Lunch Stop                                                   |
| 23. | 41.6 | 0.5  |      | After lunch Exit<br>L and back<br>onto Hwy 6,                                             |
| 24. | 42.1 | 0.1  |      | R onto Western<br>Ave                                                                     |
| 25. | 42.1 | 0.0  |      | R onto Dillin St                                                                          |
| 26. | 42.2 | 0.0  |      | L into Big "G"<br>parking lot.<br>Turn left into Big<br>"G" parking lot                   |
| 27. | 42.2 | 0.0  |      | End of route                                                                              |