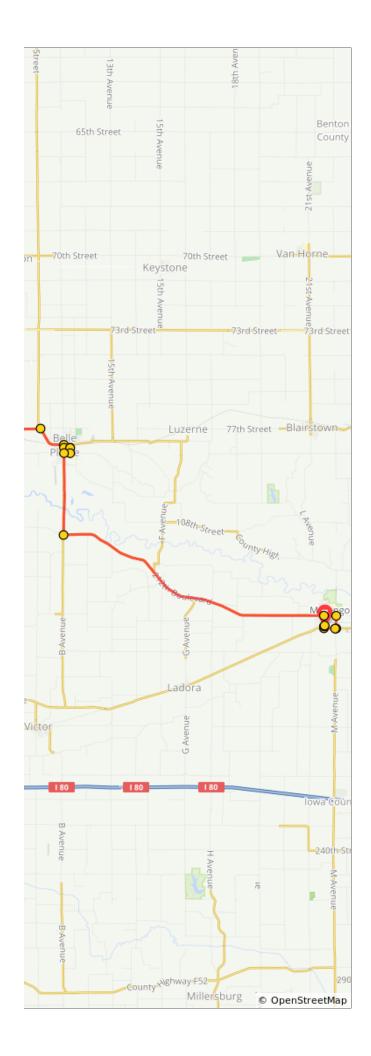

## 2020 TGIS Day 2 - 42 miles

| A. Designer | Inn and Suites |
|-------------|----------------|
|-------------|----------------|

- B. Tama
- C. Haven
- D. Chelsea
- E. Belle Plaine

- F. Franklin Park Rest Stop
- G. Marengo
- H. Lucky 6 Lanes Lunch Stop
- I. Casey's

| Num | Dist | Next | Туре | Note                                                                                      |
|-----|------|------|------|-------------------------------------------------------------------------------------------|
| 11. | 23.4 | 1.3  |      | R onto IA-21 S<br>and into Belle<br>Plaine.                                               |
| 12. | 24.7 | 0.1  |      | R onto 7th Ave                                                                            |
| 13. | 24.8 | 0.2  |      | L onto 11th St                                                                            |
| 14. | 25.1 | 0.1  |      | R onto 10th<br>Ave and stop at<br>Franklin Park<br>on your L for<br>our Rest Stop         |
| 15. | 25.1 | 0.2  |      | Exit Rest Stop<br>L and back<br>onto 10th Ave.<br>Bathrooms are<br>on the<br>immediate R. |
| 16. | 25.4 | 0.2  |      | R onto 8th St                                                                             |
| 17. | 25.6 | 3.3  |      | L onto 7th Ave/<br>Hwy 21.                                                                |
| 18. | 28.9 | 11.6 |      | L onto IA-212 E                                                                           |
| 19. | 40.5 | 0.5  |      | Continue onto<br>South St and<br>into Marengo.                                            |
| 20. | 41.0 | 0.5  |      | R onto Eastern<br>Ave                                                                     |
| 21. | 41.5 | 0.0  |      | R onto Hwy 6<br>Trail                                                                     |
| 22. | 41.5 | 0.0  |      | L to Lucky 6<br>Lanes for<br>Lunch Stop                                                   |
| 23. | 41.6 | 0.5  |      | After lunch Exit<br>L and back<br>onto Hwy 6,                                             |
| 24. | 42.1 | 0.1  |      | R onto Western<br>Ave                                                                     |
| 25. | 42.1 | 0.0  |      | R onto Dillin St                                                                          |
| 26. | 42.2 | 0.0  |      | L into Big "G"<br>parking lot.<br>Turn left into Big<br>"G" parking lot                   |
| 27. | 42.2 | 0.0  |      | End of route                                                                              |